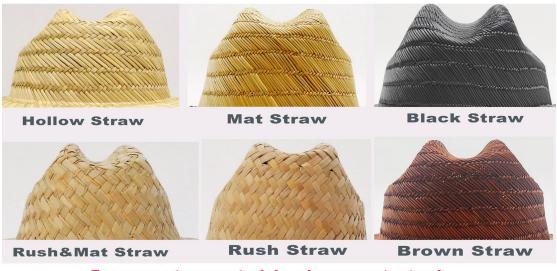

hat manufacturer      |  |

## COMFORTABLE FIT

19 inches - 22 inches (48-56cm)about; The fashion Kids checked straw hats also has drawstring closure to allow tightening and loosening throughout your adventure.









# **CUSTOM SERVICE**

Shangyi Garment is professional straw hat manufacturer more than 10 years, we customize and manufacturer Racing straw hat that are worthy of your brand on time, and on budget.

| MOQ    | Production | Sampling | Graphics | Pricing |
|--------|------------|----------|----------|---------|
| 25 pcs | 7-30days   | 5-7days  | 1day     | 1day    |

### CUSTOM MATERIAL

The lifeguard hat is constructed of 100% natural straw fiber and should not be submerged in water or kept stored where the integrity of the hat crown is compromised



www.lifeguardhat.com



For more straw materials, please contact us!

## CUSTOM LOGO PATCH

We offer multiple logo type on quality Kids checked straw hats, with a variety of shapes and sizes to customize for your brand, these decor pieces can be the cherry on top for getting your brand front and center. The hat designs will draft you lifeguard straw hat design for you confirm when you send us your logo and print artwork.



#### CUSTOM UNDER BRIM

PROTECT YOUR FACE FROM THE SUN: UPF 50+ excellent sun protection, Anti-UV and vented, and under brim newest Kids checked straw hats provide 360 degrees of sun coverage will keep the sun off your face.



www.lifeguardhat.com



## CUSTOM BRIM EDGE

We offer solid color hat brim border, and printed hat brim border. Add surprise and delight details to your lifeguard hat