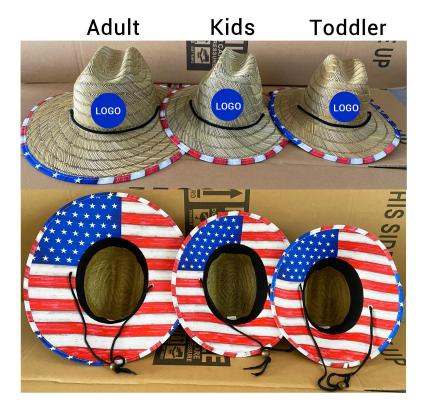

## CUSTOM TOGGLE

Find the perfect toggle to fit your unique straw hat designs.

CUSTOM SIZE Our straw hat size available: Toddler: 48-50cm Kids: 50-52cm, 52-54cm, 54-56cm Youth:54-56cm Adult: 56-58cm, 58-60cm, 60-62cm

Suitable for people of all ages, from youth to old age. The Racing straw hat provides excellent protection, whether you are a man, woman, toddler, kid, or child

Please reference below size chart:

| New born         | around 34cm      |
|------------------|------------------|
| 0-3 Months baby  | around 41cm      |
| 3-6 Months baby  | around 44cm      |
| 6-12 Months baby | around 46cm      |
| 1-2 Years kids   | around 48-50cm   |
| 3-6 Years kids   | around 50-52cm   |
| 7-10 Years kids  | around 52-54cm   |
| 10-16 Years kids | around 54-56cm   |
| Adult women      | around 55-58cm   |
| Adult men        | around 57-60cm   |
| Unisex           | around 58/58.5cm |
|                  |                  |