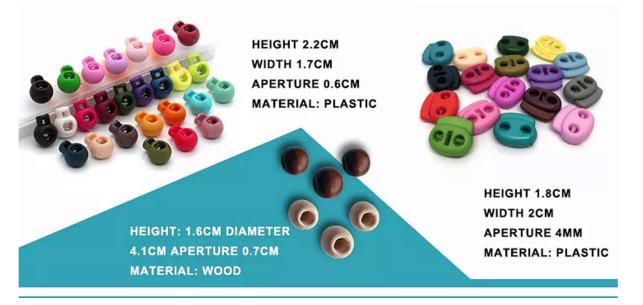

## CUSTOM TOGGLE

Find the perfect toggle to fit your unique straw hat designs.

CUSTOM SIZE Our straw hat size available: Toddler: 48-50cm Kids: 50-52cm, 52-54cm, 54-56cm Youth:54-56cm Adult: 56-58cm, 58-60cm, 60-62cm