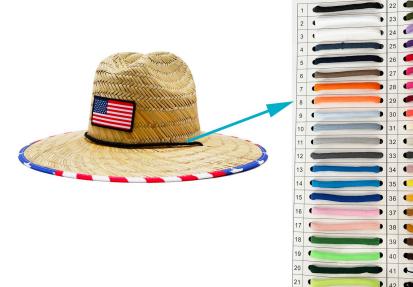

## CUSTOM BRIM EDGE

We offer solid color hat brim border, and printed hat brim border. Add surprise and delight details to your lifeguard hat.