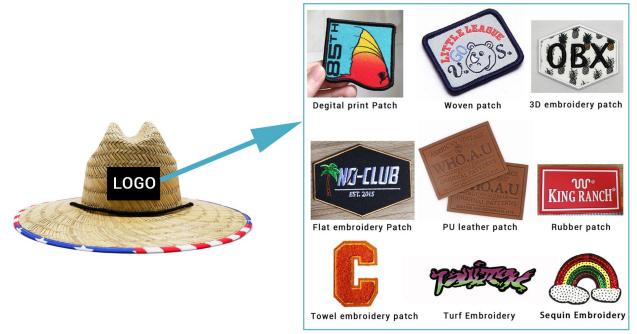

## CUSTOM LOGO PATCH

We offer multiple logo type on quality Kids checked straw hats, with a variety of shapes and sizes to customize for your brand, these decor pieces can be the cherry on top for getting your brand front and center. The hat designs will draft you lifeguard straw hat design for you confirm when you send us your logo and print artwork.