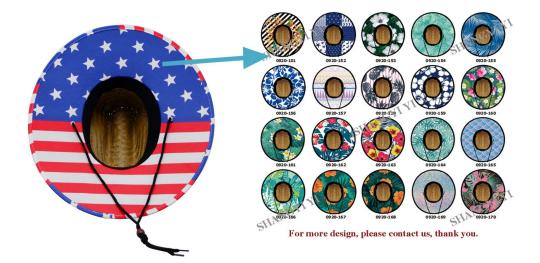

#### CUSTOM UNDER BRIM

PROTECT YOUR FACE FROM THE SUN: UPF 50+ excellent sun protection, Anti-UV and vented, and under brim newest Kids checked straw hats provide 360 degrees of sun coverage will keep the sun off your face.