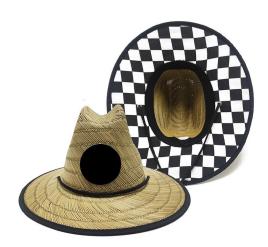

#### **Product Description**

| Product Name:    | Kids checked straw hats                                        |  |
|------------------|----------------------------------------------------------------|--|
| Material:        | Mat straw                                                      |  |
| Size:            | 48cm-50/50-52cm / 52-54/54-56cm                                |  |
| Color:           | Natural (Black or dark brown also available)                   |  |
| Logo:            | Woven patch/embroidery patch/leather patch ect.                |  |
| Printing         | Sublimation                                                    |  |
| Hemming:         | Like this picture or customized                                |  |
| Chin rope:       | Cotton material, black color                                   |  |
| Usage:           | Fishing, boating, hiking, daily life, surfing, advertising ect |  |
| Sample time:     | 1-7days                                                        |  |
| Feature:         | Eco-friendly, UPF 50+                                          |  |
| OEM ODM Service: | Yes, we are professional lifeguard straw hat manufacturer      |  |

### CUSTOM MATERIAL

The lifeguard hat is constructed of 100% natural straw fiber and should not be submerged in water or kept stored where the integrity of the hat crown is compromised

www.lifeguardhat.com

## CUSTOM LOGO PATCH

We offer multiple logo type on quality Kids checked straw hats, with a variety of shapes and sizes to customize for your brand, these decor pieces can be the cherry on top for getting your brand front and center. The hat designs will draft you lifeguard straw hat design for you confirm when you send us your logo and print artwork.