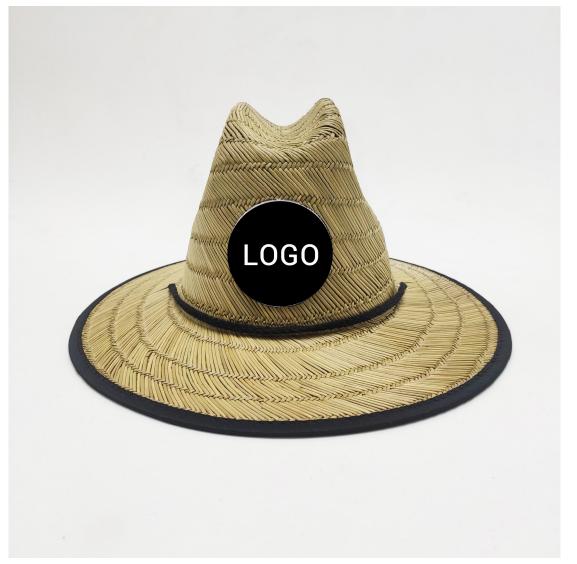

#### CUSTOM UNDER BRIM

PROTECT YOUR FACE FROM THE SUN: UPF 50+ excellent sun protection, Anti-UV and vented, and under brim newest Kids checked straw hats provide 360 degrees of sun coverage will keep the sun off your face.

## CUSTOM BRIM EDGE

We offer solid color hat brim border, and printed hat brim border. Add surprise and delight details to your lifeguard hat.

## CUSTOM CHIN STRAP

ADJUSTABLE CHIN CHORD: helps keep the Newest Kids checked straw hats in place even in wind or when the adventure takes a sudden turn; built for the authentic watermen lifeguard life.

## CUSTOM TOGGLE

Find the perfect toggle to fit your unique straw hat designs.

CUSTOM SIZE Our straw hat size available: Toddler: 48-50cm Kids: 50-52cm, 52-54cm, 54-56cm Youth:54-56cm Adult: 56-58cm, 58-60cm, 60-62cm