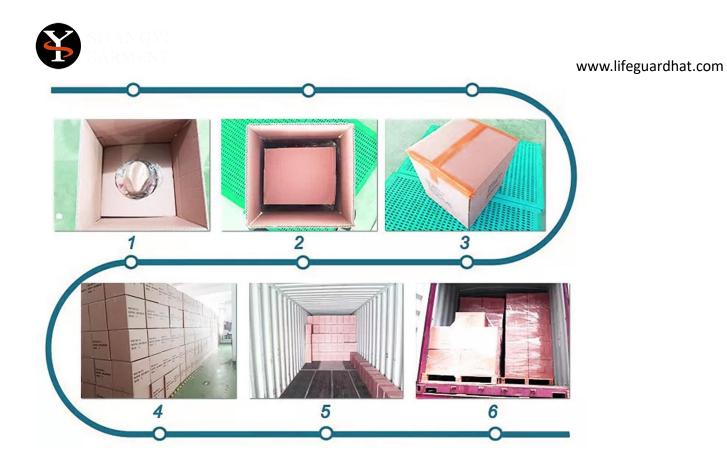

## PACKING & SHIPPING

We can offer custom packing box, custom polyester bag, custom hang tag,custom bar code ect for newest Kids checked straw hats packing!