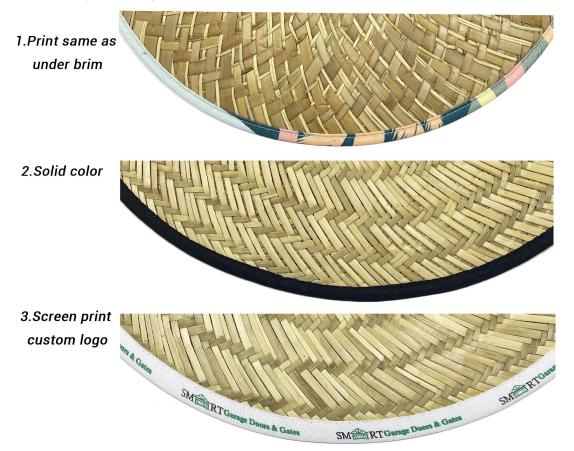

## CUSTOM BRIM EDGE

We offer solid color hat brim border, and printed hat brim border. Add surprise and delight details to your lifeguard hat.