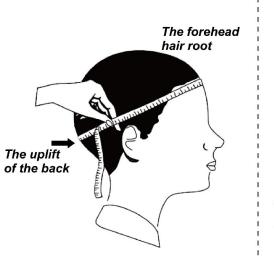

Suitable for people of all ages, from youth to old age. The Racing straw hat provides excellent protection, whether you are a man, woman, toddler, kid, or child

Please reference below size chart:

| New born         | around 34cm      |
|------------------|------------------|
| 0-3 Months baby  | around 41cm      |
| 3-6 Months baby  | around 44cm      |
| 6-12 Months baby | around 46cm      |
| 1-2 Years kids   | around 48-50cm   |
| 3-6 Years kids   | around 50-52cm   |
| 7-10 Years kids  | around 52-54cm   |
| 10-16 Years kids | around 54-56cm   |
| Adult women      | around 55-58cm   |
| Adult men        | around 57-60cm   |
| Unisex           | around 58/58.5cm |
|                  |                  |