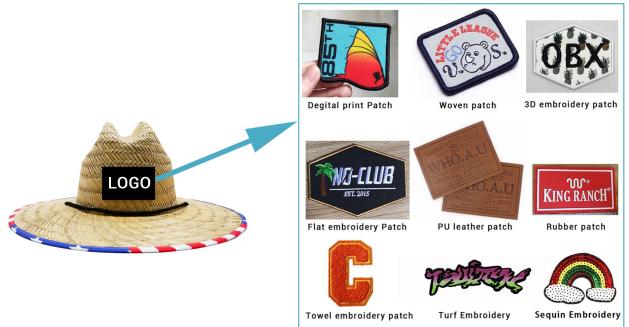

#### **CUSTOM LOGO PATCH**

We offer multiple logo type on quality custom logo kids straw fedora hat , with a variety of shapes and sizes to customize for your brand, these decor pieces can be the cherry on top for getting your brand front and center. The hat designs will draft you straw hat design for you confirm when you send us your logo and print artwork.