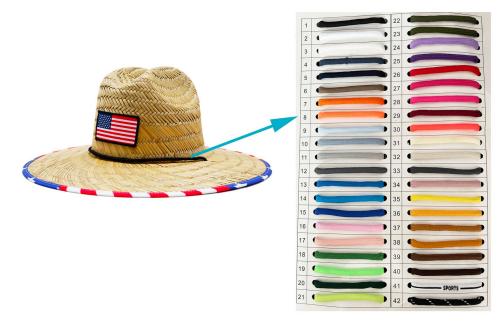

#### **CUSTOM MATERIAL**

The straw hat is constructed of 100% paper straw and should not be submerged in water or kept stored where the integrity of the hat crown is compromised Colors & Straw woven

Email:Shangyi01@topclothing.net

#### **CUSTOM BRIM EDGE**

We offer solid color hat brim border, and printed hat brim border. Add surprise and delight details to your custom logo kids straw fedora hat.