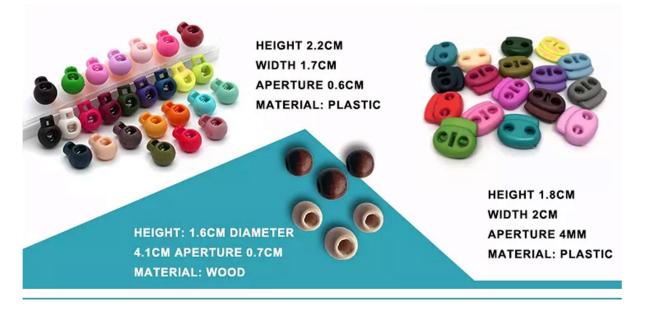

### **CUSTOM TOGGLE**

Find the perfect toggle to fit your unique straw hat designs.