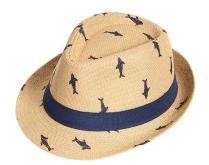

#### Custom Logo Kids Straw Fedora Hat

Shangyi Garment is a professional custom logo kids straw fedora hat manufacturer in China, We supplier straw hats Flexible MOQ, Full Customization, Reasonable Price, Reliable Quality,Quick Turnaround. We helps retailers, distributors, wholesales and brand owners to customize and manufacture their own straw hats. Contact us for more details of custom logo kids straw fedora hat!

#### **Product Description**

| Product Name:    | custom logo kids straw fedora hat                          |
|------------------|------------------------------------------------------------|
| Material:        | Paper straw                                                |
| Size:            | 54cm                                                       |
| Color:           | Black, White, Brown, Beige, ect.                           |
| Logo:            | Embroidery/Woven patch/embroidery patch/leather patch ect. |
| Printing         | Sublimation/Screen print/Heat-transfer print               |
| Hemming:         | Like this picture or customized                            |
| Chin rope:       | Cotton material, black color                               |
| Usage:           | Fishing, boating,hiking,daily life,surfing,advertising ect |
| Sample time:     | 1-7days                                                    |
| Feature:         | Eco-friendly                                               |
| OEM ODM Service: | Yes, we are professional straw hat manufacturer            |

### **CUSTOM CHIN STRAP**

ADJUSTABLE CHIN CHORD: helps keep the Newest custom logo kids straw fedora hat in place even in wind or when the adventure takes a sudden turn; built for the authentic water men beach life.