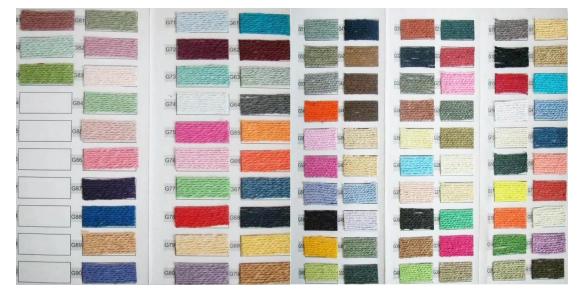

#### **CUSTOM MATERIAL**

The straw hat is constructed of 100% paper straw and should not be submerged in water or kept stored where the integrity of the hat crown is compromised Colors & Straw woven

Email:Shangyi01@topclothing.net