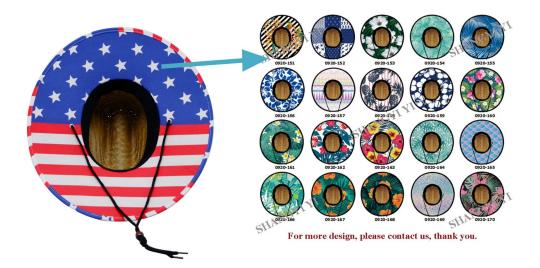

#### **CUSTOM MATERIAL**

The straw hat is constructed of 100% paper straw and should not be submerged in water or kept stored where the integrity of the hat crown is compromised Colors & Straw woven

Email:Shangyi01@topclothing.net