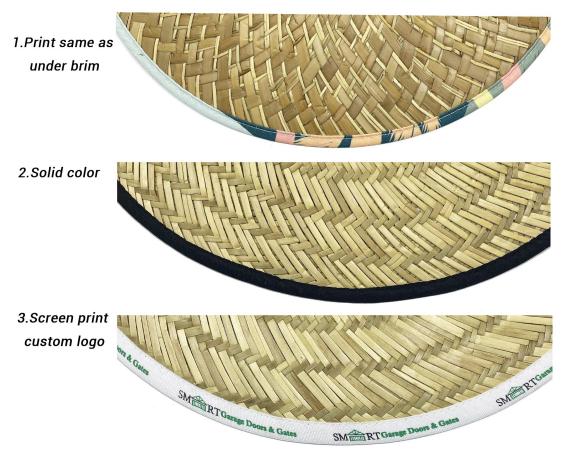

#### **CUSTOM BRIM EDGE**

We offer solid color hat brim border, and printed hat brim border. Add surprise and delight details to your custom logo kids straw fedora hat.