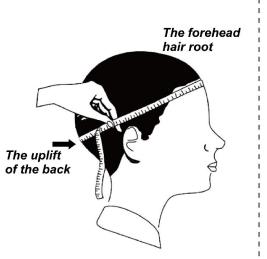

Please reference below size chart:

| New born         | around 34cm      |
|------------------|------------------|
| 0-3 Months baby  | around 41cm      |
| 3-6 Months baby  | around 44cm      |
| 6-12 Months baby | around 46cm      |
| 1-2 Years kids   | around 48-50cm   |
| 3-6 Years kids   | around 50-52cm   |
| 7-10 Years kids  | around 52-54cm   |
| 10-16 Years kids | around 54-56cm   |
| Adult women      | around 55-58cm   |
| Adult men        | around 57-60cm   |
| Unisex           | around 58/58.5cm |
|                  |                  |