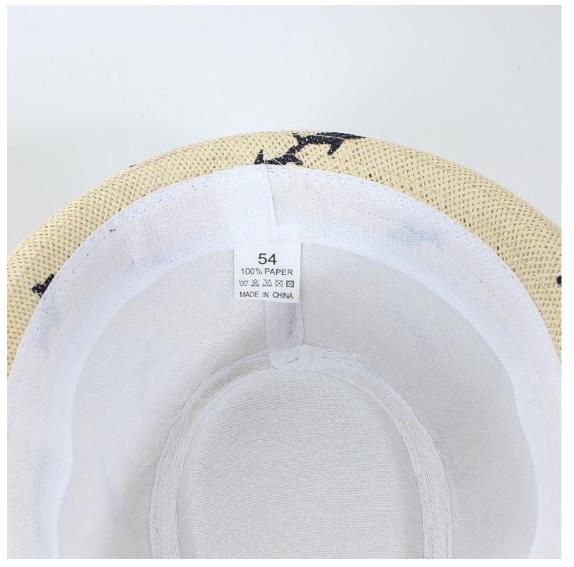

#### **Product Description**

| Product Name:    | custom logo kids straw fedora hat                          |
|------------------|------------------------------------------------------------|
| Material:        | Paper straw                                                |
| Size:            | 54cm                                                       |
| Color:           | Black, White, Brown, Beige, ect.                           |
| Logo:            | Embroidery/Woven patch/embroidery patch/leather patch ect. |
| Printing         | Sublimation/Screen print/Heat-transfer print               |
| Hemming:         | Like this picture or customized                            |
| Chin rope:       | Cotton material, black color                               |
| Usage:           | Fishing, boating,hiking,daily life,surfing,advertising ect |
| Sample time:     | 1-7days                                                    |
| Feature:         | Eco-friendly                                               |
| OEM ODM Service: | Yes, we are professional straw hat manufacturer            |

#### **CUSTOM SIZE**

Our straw hat size available: Toddler: 48-50cm Kids: 50-52cm, 52-54cm, 54-56cm Youth:54-56cm Adult: 56-58cm, 58-60cm, 60-62cm

Suitable for people of all ages, from youth to old age. The custom logo kids straw fedora hat provides excellent protection, whether you are a man, woman, toddler, kid, or child

Please reference below size chart:

| New born         | around 34cm      |
|------------------|------------------|
| 0-3 Months baby  | around 41cm      |
| 3-6 Months baby  | around 44cm      |
| 6-12 Months baby | around 46cm      |
| 1-2 Years kids   | around 48-50cm   |
| 3-6 Years kids   | around 50-52cm   |
| 7-10 Years kids  | around 52-54cm   |
| 10-16 Years kids | around 54-56cm   |
| Adult women      | around 55-58cm   |
| Adult men        | around 57-60cm   |
| Unisex           | around 58/58.5cm |
|                  |                  |