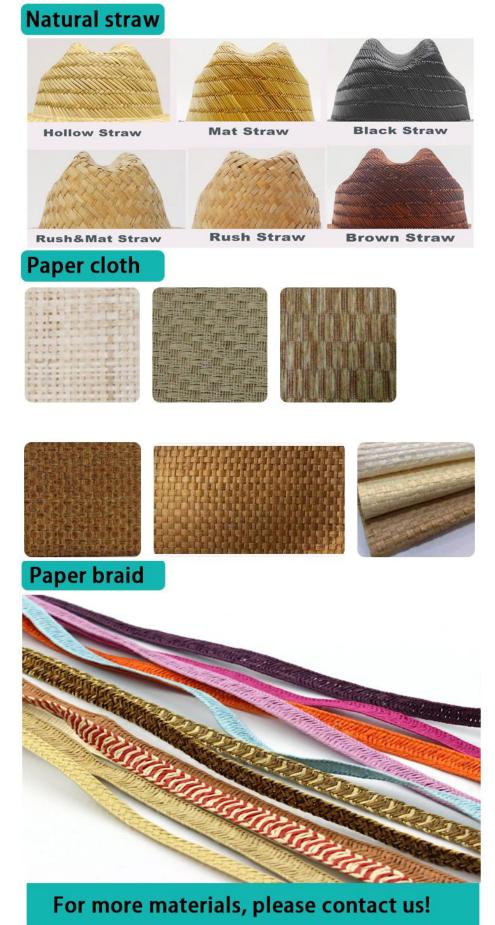

#### **CUSTOM MATERIAL**

The straw hat is constructed of 100% paper straw and should not be submerged in water or kept stored where the integrity of the hat crown is compromised Colors & Straw woven

Email:Shangyi01@topclothing.net