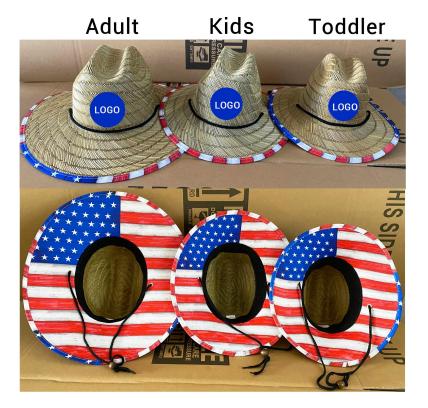

#### **CUSTOM SIZE**

Our straw hat size available: Toddler: 48-50cm Kids: 50-52cm, 52-54cm, 54-56cm Youth:54-56cm Adult: 56-58cm, 58-60cm, 60-62cm

Suitable for people of all ages, from youth to old age. The custom logo kids straw fedora hat provides excellent protection, whether you are a man, woman, toddler, kid, or child